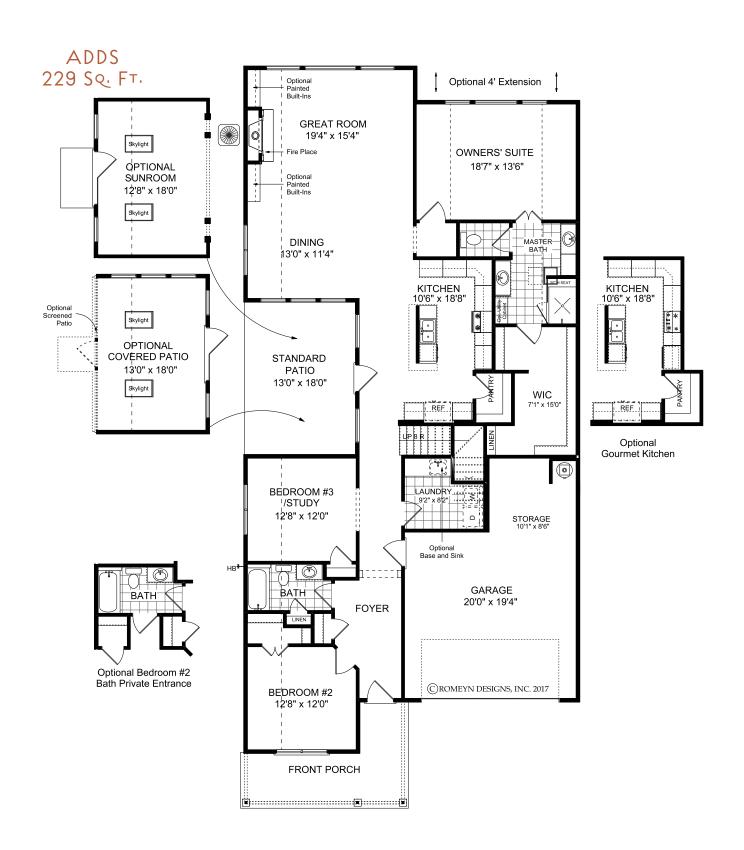

# THE HARRISON SP WITH BONUS

3-4 Bedrooms | 2-3 Bathrooms | 2-Car Garage | 2,416+ Square Feet

# **FEATURES:**

Award-Winning 2 Bedroom | 2 Bath Ranch Home | Study
Second Floor Bonus Room with Closet and Additional Storage
Owner's Suite with Luxurious Bath and Walk-in Shower with Bench Seat
Island Kitchen Opens to Vaulted Dining and Great Room
Private Side Patio and Fenced Courtyard Retreat

# THE HARRISON SP WITH BONUS

3-4 Bedrooms | 2-3 Bathrooms | 2-Car Garage | 2,416+ Square Feet

Bonus Room with Full Bath