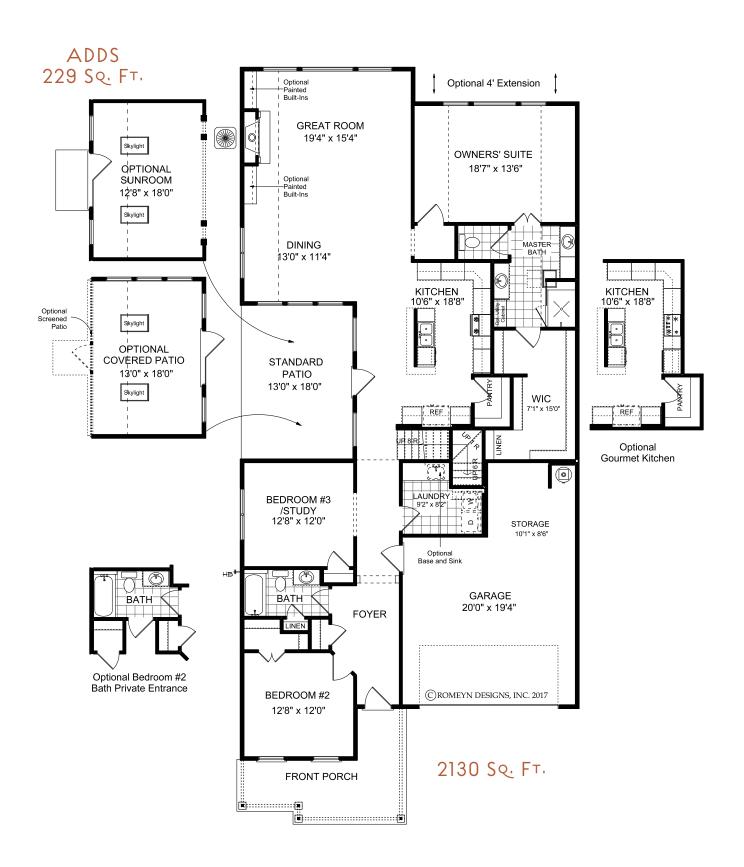

# THE HARRISON SP

2-3 Bedrooms | 2 Bathrooms | 2-Car Garage | 2,130+ Square Feet

## **FEATURES:**

Award-Winning 2 Bedroom | 2 Bath Ranch Home | Study Second Floor Attic Storage Accessed by Permanent Stairs Owner's Suite with Luxurious Bath and Walk-in Shower with Bench Seat Island Kitchen Opens to Vaulted Dining and Great Room Private Side Patio and Fenced Courtyard Retreat

# THE HARRISON SP ATTIC STORAGE 12'0" x 11'0" MECHANICAL / STORAGE