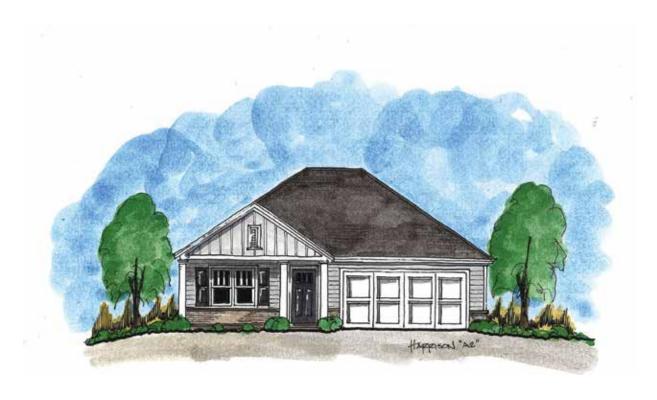

# THE HARRISON SP

2-3 Bedrooms | 2 Bathrooms | 2-Car Garage | 2,130+ Square Feet

## **FEATURES:**

Award-Winning 2 Bedroom | 2 Bath Ranch Home | Study Second Floor Attic Storage Accessed by Permanent Stairs Owner's Suite with Luxurious Bath and Walk-in Shower with Bench Seat Island Kitchen Opens to Vaulted Dining and Great Room Private Side Patio and Fenced Courtyard Retreat

# A 55 OR BETTER COMMUNITY FROM THE \$300s

4511 Macland Road | Hiram, GA 30141 | 678.401.2306 | WindsongLife.com

2.19.21

ELEVATION A2

ELEVATION B2

ELEVATION C2

ELEVATION D2

Shutters are pre-determined per plan and are not optional.
Brick homes receive raised panel shutters, per plan.
Stone homes receive board and batten shutters, per plan.