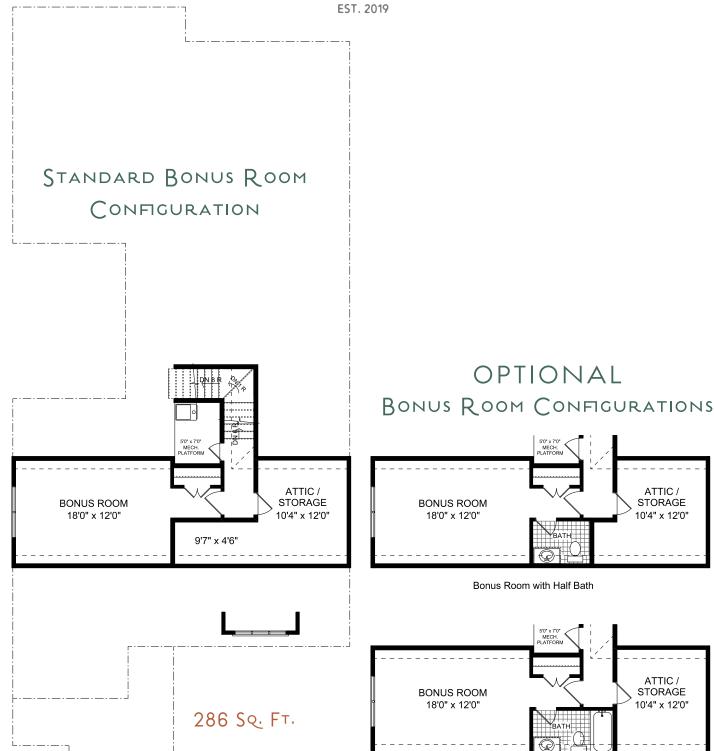

# THE HARRISON SP WITH BONUS

3-4 Bedrooms | 2-3 Bathrooms | 2-Car Garage | 2,416+ Square Feet

# THE HARRISON SP WITH BONUS

3-4 Bedrooms | 2-3 Bathrooms | 2-Car Garage | 2,416+ Square Feet

Bonus Room with Full Bath